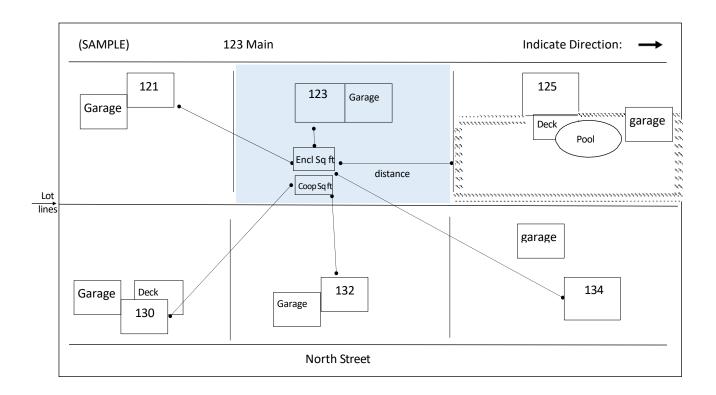

| RLINGT                            | Backyard                                              | Chickens             | Expiration Date Permit l                        | Fee |
|-----------------------------------|-------------------------------------------------------|----------------------|-------------------------------------------------|-----|
|                                   | _                                                     |                      | Manure Management Plan                          |     |
|                                   |                                                       |                      | DATCP Proof of Registration                     |     |
|                                   |                                                       |                      | Site Plan                                       |     |
| Applicant Information             | n                                                     |                      |                                                 |     |
| Name (print)                      |                                                       |                      |                                                 |     |
| Address                           |                                                       |                      |                                                 |     |
| Phone                             | Email                                                 |                      |                                                 |     |
| Details                           |                                                       |                      |                                                 |     |
| Number of Hens                    |                                                       |                      |                                                 |     |
| Гotal area of coop and enclos     | sure sq. ft                                           | Area of coop alon    | e (<50 sq. ft.)sq. f                            | ft. |
| Distance (of enclosure) to ne     | arest habitable structure or                          | adjoining properties | (>25 ft.) ft.                                   |     |
| Attach                            |                                                       |                      |                                                 |     |
| Site Plan (see sample re          | verse)                                                |                      |                                                 |     |
| Manure Management F               | Plan - Provide a plan for dis                         | sposal of manure     |                                                 |     |
|                                   | Provide photocopy of regit of Agriculture, Trade, and |                      | mise number on it. This is issued by a (DATCP). |     |
| Signatures                        |                                                       |                      |                                                 |     |
| Applicant (if not property owner) |                                                       |                      | Date                                            |     |
| Property Owner                    |                                                       |                      | Date                                            |     |
| Other Tenant (of 2-tenant proper  | (t))                                                  |                      | Date                                            |     |
| or                                |                                                       |                      |                                                 |     |
|                                   |                                                       |                      |                                                 |     |

Name & address of Other Tenant \_\_\_\_\_

Your street: Indicate Direction: